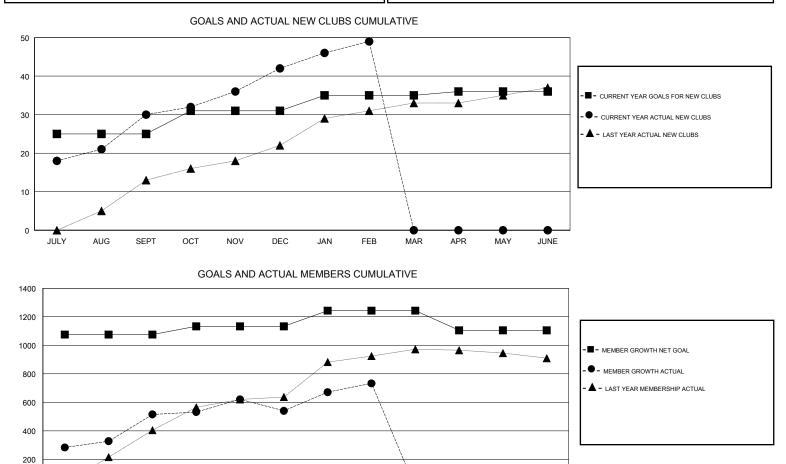

## KHAGENDRA SITAULA GMT:

| GMT: KHAGENDRA SITAULA |               |             | LOCATION NEPAL |                       |                           | GMT CA                  |                                                    |
|------------------------|---------------|-------------|----------------|-----------------------|---------------------------|-------------------------|----------------------------------------------------|
|                        | Club          | S           |                | Members               |                           |                         |                                                    |
|                        | RESULTS FOR   | R 2017-2018 |                | RESULTS FOR 2017-2018 |                           |                         |                                                    |
| QUARTER                | NEW CLUB GOAL | NEW CLUBS   | DROPPED CLUBS  | QUARTER               | MEMBER GROWTH NET<br>GOAL | MEMBER GROWTH<br>ACTUAL | DROPPED<br>MEMBERS ACTUAL<br>(including transfers) |
| JULY/AUG/SEPT          | 25            | 30          | 4              | JULY/AUG/SEPT         | 1,075                     | 845                     | 317                                                |
| OCT/NOV/DEC            | 6             | 12          | 5              | OCT/NOV/DEC           | 58                        | 411                     | 365                                                |
| JAN/FEB/MAR            | 4             | 7           | 0              | JAN/FEB/MAR           | 110                       | 369                     | 174                                                |
| APR/MAY/JUNE           | 1             | 0           | 0              | APR/MAY/JUNE          | -138                      | 0                       | 0                                                  |